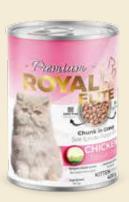

# **Kitten Food** with Chicken Chunks in Gravy

8.5% Protein 0.4% Fiber 3% Ash 4% Fat 82% Moisture

| Product No    | RYEK-W01      |  |  |
|---------------|---------------|--|--|
| Barcode No    | 8681999075006 |  |  |
| Net Weight    | 400 g         |  |  |
| Qty on Pallet | 2160          |  |  |