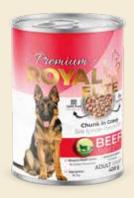

# Adult Dog Food with Beef Chunks in Gravy

7% Protein 3% Fat

0.4% Fiber 3% Ash 82% Moisture

| Product No    | RYED-W02      |
|---------------|---------------|
| Barcode No    | 8681999074986 |
| Net Weight    | 400 g         |
| Qty on Pallet | 2160          |
|               |               |