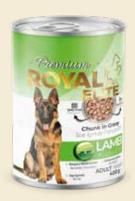

# Adult Dog Food with Lamb Chunks in Gravy

7% Protein 3% Fat

0.4% Fiber 3% Ash 82% Moisture

| Product No    | RYED-W01      |
|---------------|---------------|
| Barcode No    | 8681999074979 |
| Net Weight    | 400 g         |
| Qty on Pallet | 2160          |