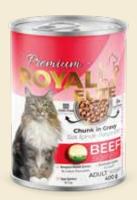

# **Adult Cat Food** with Beef Chunks in Gravy

## 7.5% Protein 0.4% Fiber 4% Fat

3% Ash 82% Moisture

| Product No    | RYEC-W04      |
|---------------|---------------|
| Barcode No    | 8681999075044 |
| Net Weight    | 400 g         |
| Qty on Pallet | 2160          |
|               |               |