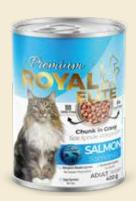

# **Adult Cat Food** with Salmon **Chunks in Gravy**

#### 7.5% Protein 0.4% Fiber 3% Ash 4% Fat 82% Moisture

| Product No    | RYEC-W03      |
|---------------|---------------|
| Barcode No    | 8681999075037 |
| Net Weight    | 400 g         |
| Qty on Pallet | 2160          |