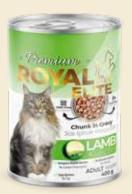

# **Adult Cat Food** with Lamb Chunks in Gravy

## 7.5% Protein 0.4% Fiber 4% Fat

3% Ash 82% Moisture

| RYEC-W02      |
|---------------|
| 8681999075020 |
| 400 g         |
| 2160          |
|               |