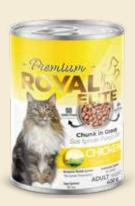

# **Adult Cat Food** with Chicken Chunks in Gravy

### 7.5% Protein 0.4% Fiber 4% Fat

3% Ash 82% Moisture

| Product No    | RYEC-W01      |
|---------------|---------------|
| Barcode No    | 8681999075013 |
| Net Weight    | 400 g         |
| Qty on Pallet | 2160          |