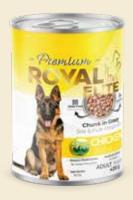

# Adult Dog Food with Chicken Chunks in Gravy

7% Protein 3% Fat 0.4% Fiber 3% Ash 82% Moisture

| Product No    | RYED-W03      |
|---------------|---------------|
| Barcode No    | 8681999074993 |
| Net Weight    | 400 g         |
| Qty on Pallet | 2160          |