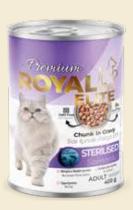

# Sterilised Cat Food with **Fish**

# 30% Protein 10% Fat

| Product No    | RYEC-DS5      | RYEC-D05      |
|---------------|---------------|---------------|
| Barcode No    | 8681999074924 | 8681999074788 |
| Net Weight    | 2 kg          | 15 kg         |
| Qty on Pallet | 400           | 60            |