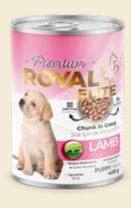

# Puppy Food with Lamb Chunks in Gravy

7% Protein 6% Fat

0.4% Fiber 2% Ash 80% Moisture

| Product No    | RYEP-W01      |
|---------------|---------------|
| Barcode No    | 8681999074962 |
| Net Weight    | 400 g         |
| Qty on Pallet | 2160          |